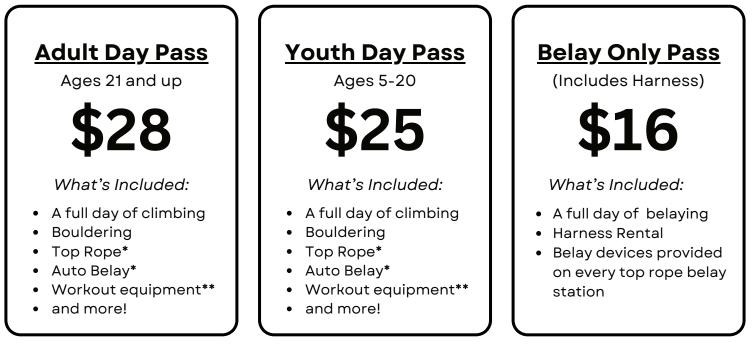

# Day Passes

- \* Must be top rope belay certified by GV staff or be with someone who holds a Gravity Vault Top Rope Belay Certification
- \*\* Must be 16 or older to use workout equipment